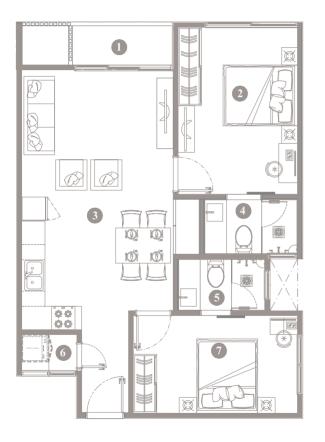

#### TYPE 1B

#### **Residence Description**

02 Bedrooms

02 Attached Toilets

01 Laundry Room

01 Balcony

View: Garden View

Floor Area: 767 Square Feet

STATED DIMENSIONS ARE BASED ON THE STANDARD ARCHITECTURAL DRAWINGS

#### **TYPE 1B** (Measurements)

| No | Component             | Area (SQFT) |
|----|-----------------------|-------------|
| 01 | Balcony               | 41.76       |
| 02 | Master Bedroom        | 140.15      |
| 03 | Living/Dining/Kitchen | 307.63      |
| 04 | Master Toilet         | 34.77       |
| 05 | Toilet - Two          | 30.68       |
| 06 | Laundry               | 14.10       |
| 07 | Bedroom               | 112.48      |
|    |                       |             |