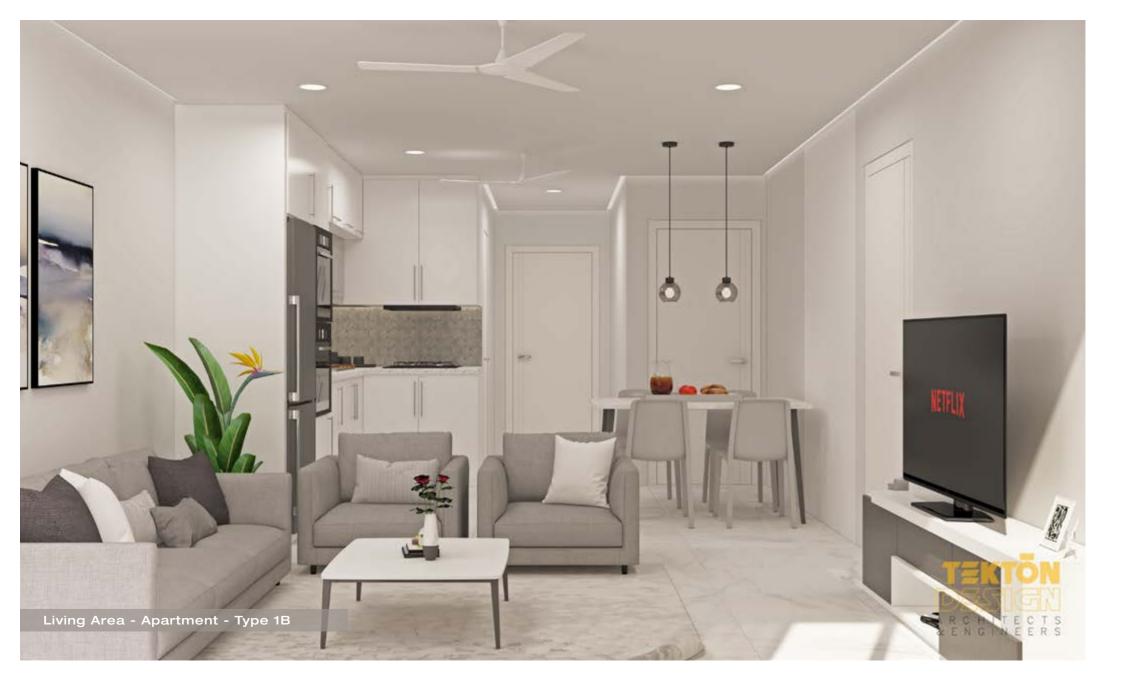

#### **Residence Description**

02 Bedrooms

02 Attached Toilets

01 Laundry Room

01 Balcony

View: Garden View

Floor Area: 767 Square Feet

STATED DIMENSIONS ARE BASED ON THE STANDARD ARCHITECTURAL DRAWINGS