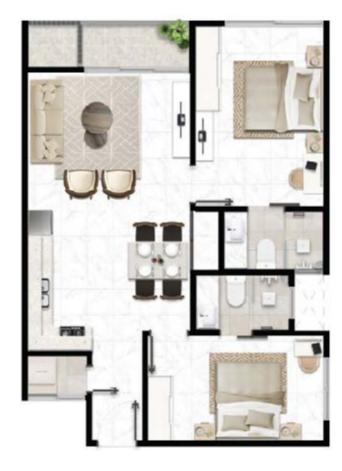

#### TYPE 1B

#### **Residence Description**

02 Bedrooms

02 Attached Toilets

01 Laundry Room

01 Balcony

View: Garden View

Floor Area: 767 Square Feet

STATED DIMENSIONS ARE BASED ON THE STANDARD ARCHITECTURAL DRAWINGS

#### **TYPE 1B** (Measurements)

| No | Component             | Area (SQFT) |
|----|-----------------------|-------------|
| 01 | Balcony               | 41.76       |
| 02 | Master Bedroom        | 140.15      |
| 03 | Living/Dining/Kitchen | 307.63      |
| 04 | Master Toilet         | 34.77       |
| 05 | Toilet - Two          | 30.68       |
| 06 | Laundry               | 14.10       |
| 07 | Bedroom               | 112.48      |
|    |                       |             |