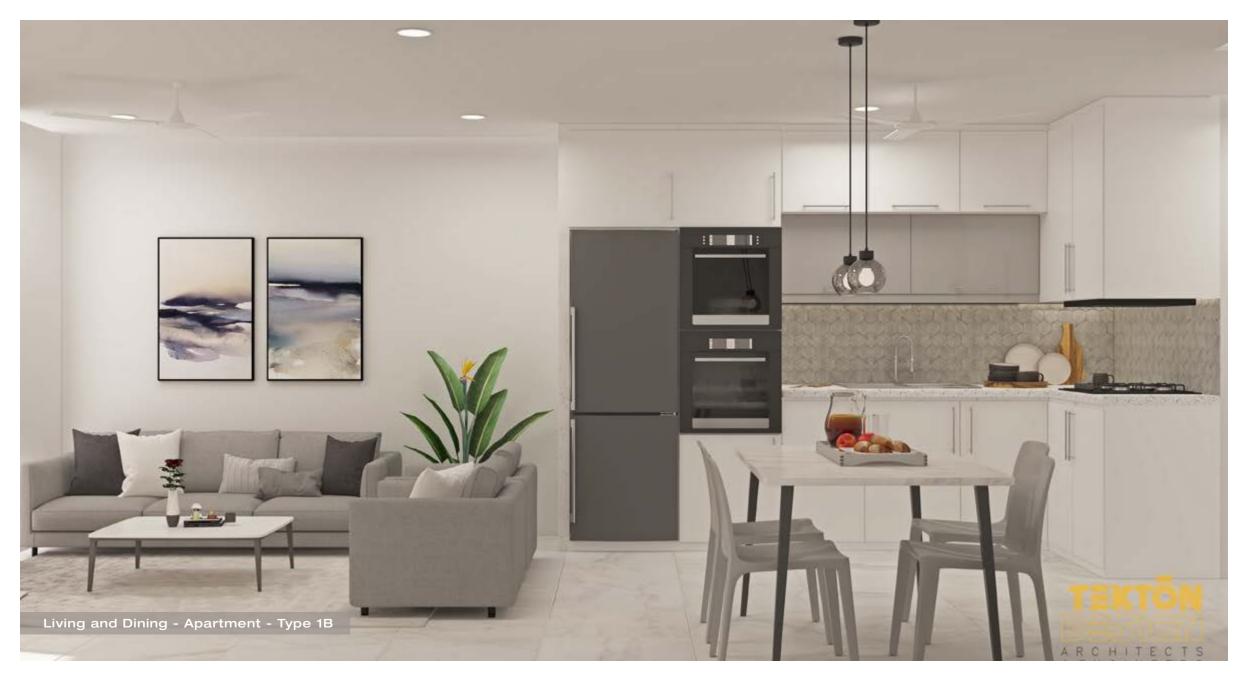

#### TYPE 1B

#### **Residence Description**

02 Bedrooms

02 Attached Toilets

01 Laundry Room

01 Balcony

View: Garden View

Floor Area: 767 Square Feet

STATED DIMENSIONS ARE BASED ON THE STANDARD ARCHITECTURAL DRAWINGS