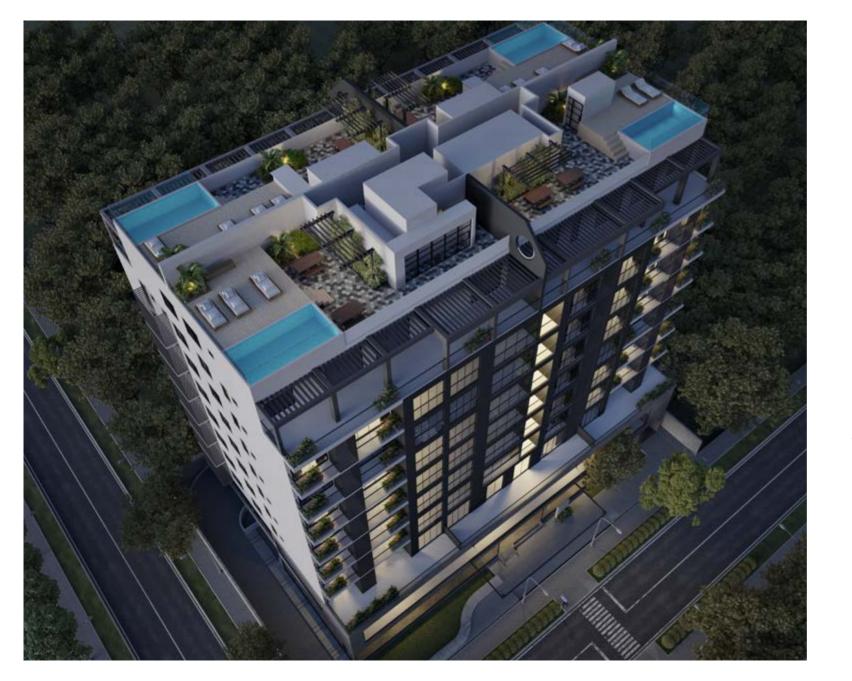

# FEATURES AND SERVICES

Car parking slot available for purchase for selected apartments A spacious indoor swimming pool

24 hour security and CCTV surveillance throughout the property's public areas.

Well equipped and managed children playroom in the common area

Maintenance and waster management services

A private lobby area for tenants

Two Spacious Elevators with access control for apartments

An equipped indoor gym facility

Smoke detectors and fire hydrant system throughout the whole building