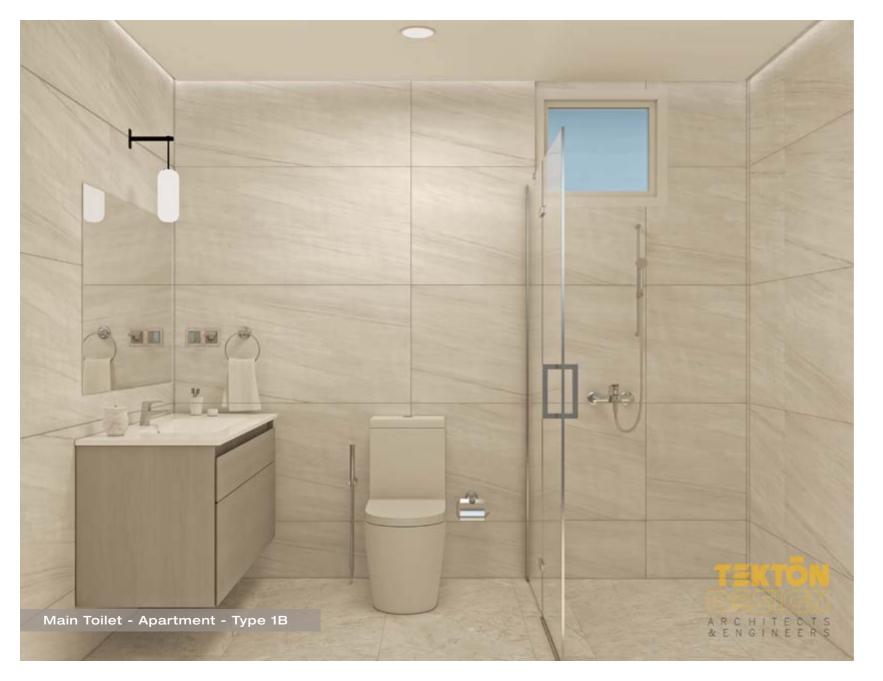

#### **Residence Description**

02 Bedrooms

02 Attached Toilets

01 Laundry Room

01 Balcony

View: Garden View

Floor Area: 767 Square Feet

STATED DIMENSIONS ARE BASED ON THE STANDARD ARCHITECTURAL DRAWINGS