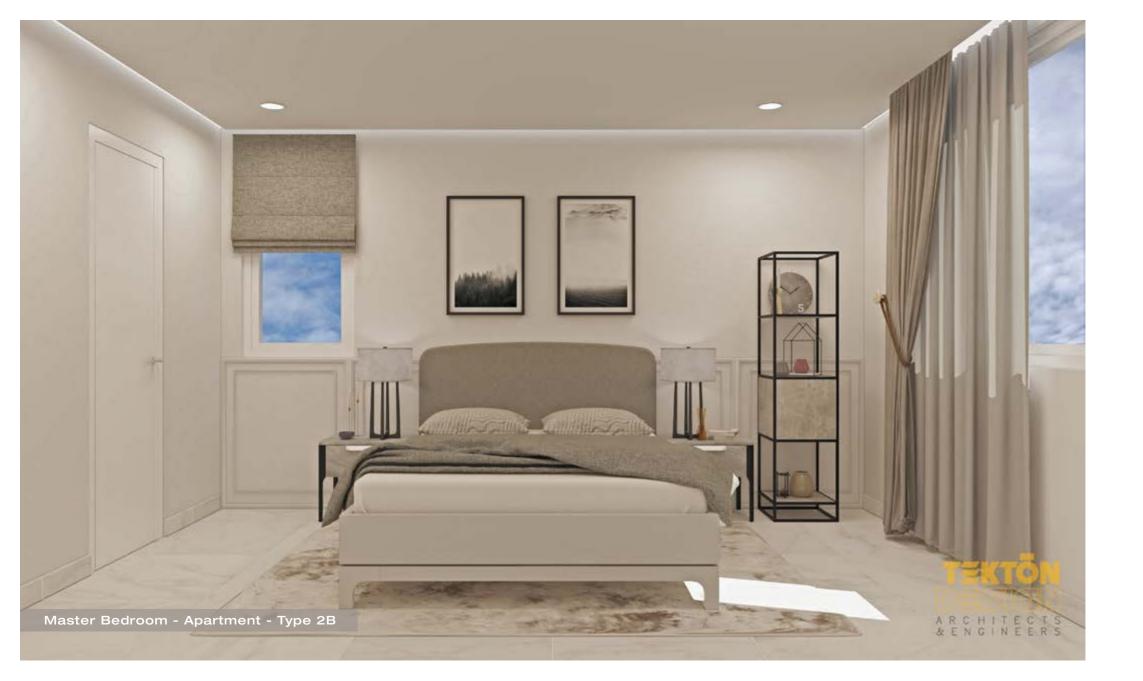

#### **Residence Description**

03 Bedrooms 03 Attached Toilets 01 Laundry Room 01 Balcony View: Garden View Floor Area: 1110 Square Feet

STATED DIMENSIONS ARE BASED ON THE STANDARD ARCHITECTURAL DRAWINGS APPROVED BY HOUSING DEVELOPMENT CORPORATION. A CHANGE TO THE INTERIOR FINISHING CAN BE ACCOMMODATED ON A REQUEST BASIS AND IN COMPLIANCE WITH THE CODES SET BY THE HOUSING DEVELOPMENT CORPORATION.