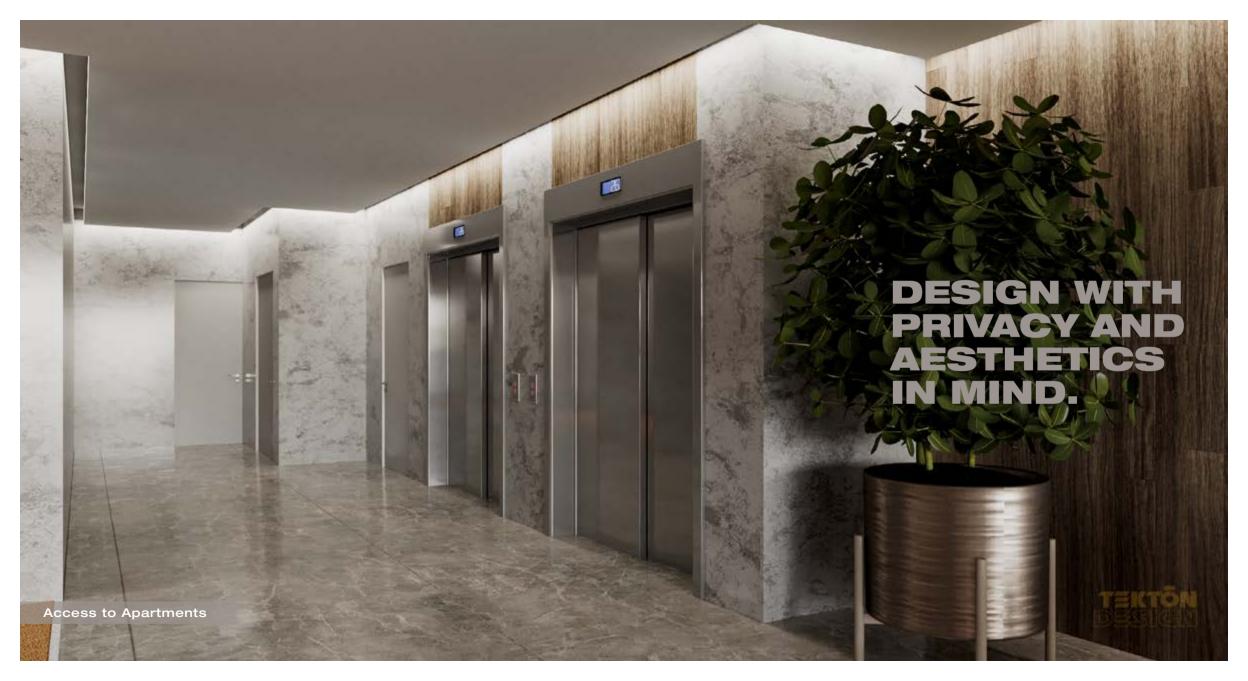

A private lobby area for tenants

Two Spacious Elevators with access control for apartments An equipped indoor gym facility

Smoke detectors and fire hydrant system throughout the whole building