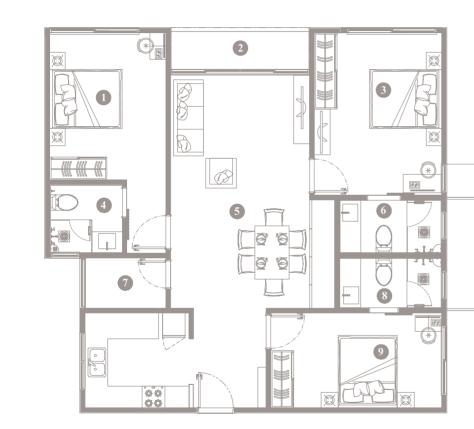

### **TYPE 2B**

#### **Residence Description**

03 Bedrooms 03 Attached Toilets 01 Laundry Room 01 Balcony View: Garden View Floor Area: 1110 Square Feet

STATED DIMENSIONS ARE BASED ON THE STANDARD ARCHITECTURAL DRAWINGS APPROVED BY HOUSING DEVELOPMENT CORPORATION. A CHANGE TO THE INTERIOR FINISHING CAN BE ACCOMMODATED ON A REQUEST BASIS AND IN COMPLIANCE WITH THE CODES SET BY THE HOUSING DEVELOPMENT CORPORATION.

### TYPE 2B (Measurements)

The Rise

| No | Component             | Area (SQFT) |
|----|-----------------------|-------------|
| 01 | Bedroom - Two         | 147.90      |
| 02 | Balcony               | 39.72       |
| 03 | Master Bedroom        | 153.81      |
| 04 | Toilet - Two          | 35.52       |
| 05 | Living/Dining/Kitchen | 397.40      |
| 06 | Master Toilet         | 39.18       |
| 07 | Laundry               | 30.25       |
| 08 | Toilet - Three        | 37.35       |
| 09 | Bedroom               | 120.34      |