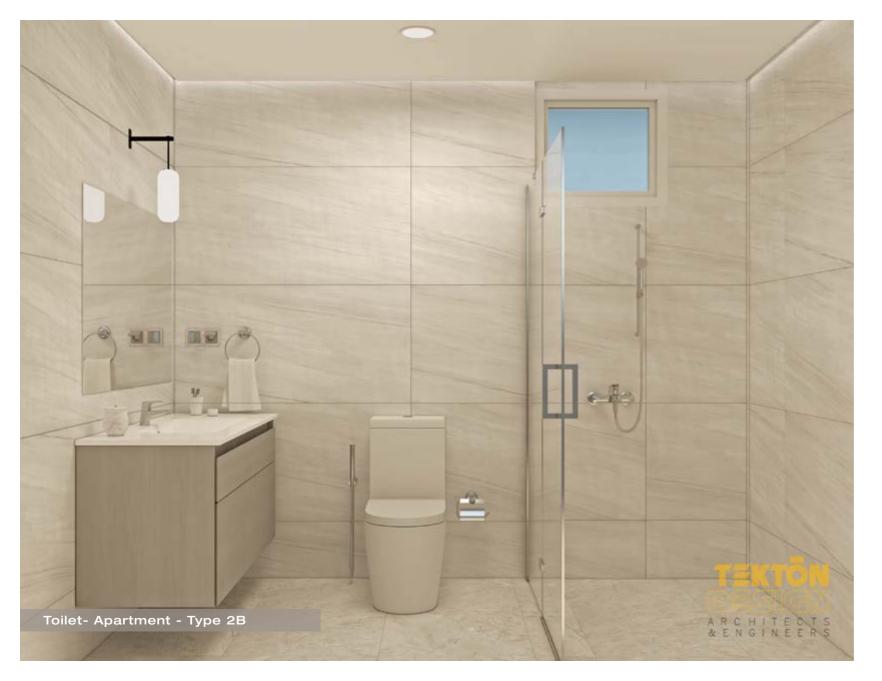

#### **Residence Description**

03 Bedrooms 03 Attached Toilets 01 Laundry Room 01 Balcony View: Garden View Floor Area: 1110 Square Feet

STATED DIMENSIONS ARE BASED ON THE STANDARD ARCHITECTURAL DRAWINGS APPROVED BY HOUSING DEVELOPMENT CORPORATION. A CHANGE TO THE INTERIOR FINISHING CAN BE ACCOMMODATED ON A REQUEST BASIS AND IN COMPLIANCE WITH THE CODES SET BY THE HOUSING DEVELOPMENT CORPORATION.