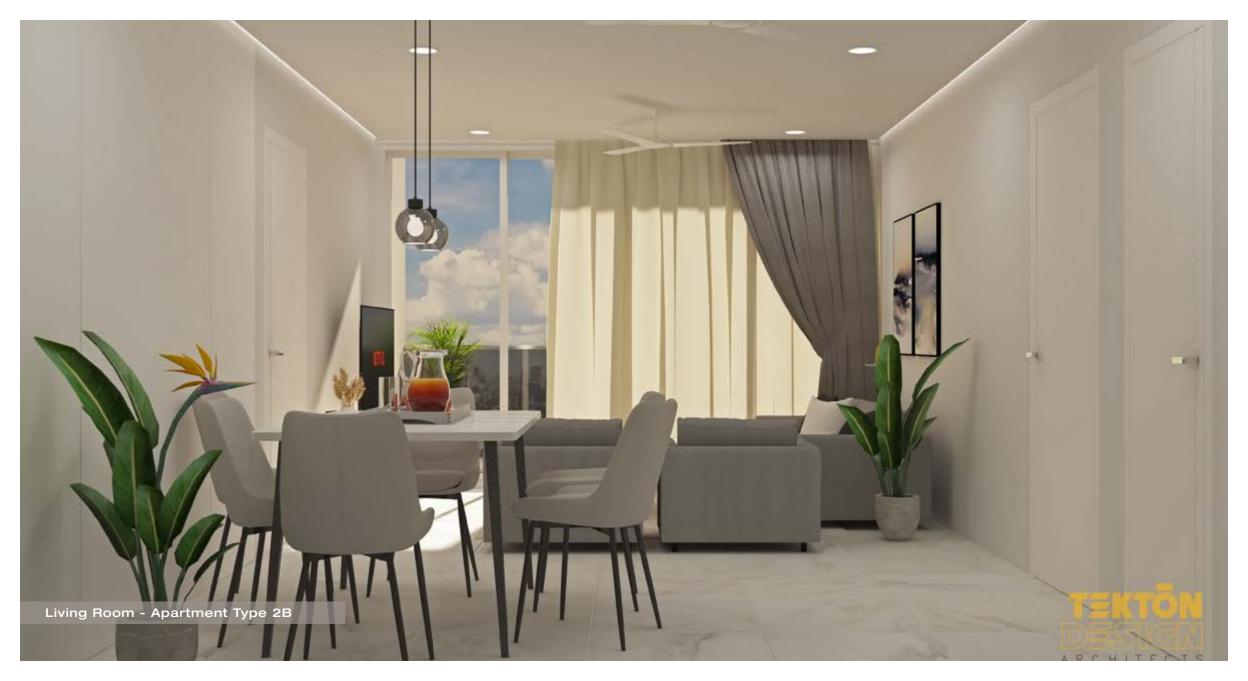

#### **Residence Description**

03 Bedrooms 03 Attached Toilets 01 Laundry Room 01 Balcony View: Garden View Floor Area: 1110 Square Feet

STATED DIMENSIONS ARE BASED ON THE STANDARD ARCHITECTURAL DRAWINGS APPROVED BY HOUSING DEVELOPMENT CORPORATION. A CHANGE TO THE INTERIOR FINISHING CAN BE ACCOMMODATED ON A REQUEST BASIS AND IN COMPLIANCE WITH THE CODES SET BY THE HOUSING DEVELOPMENT CORPORATION.