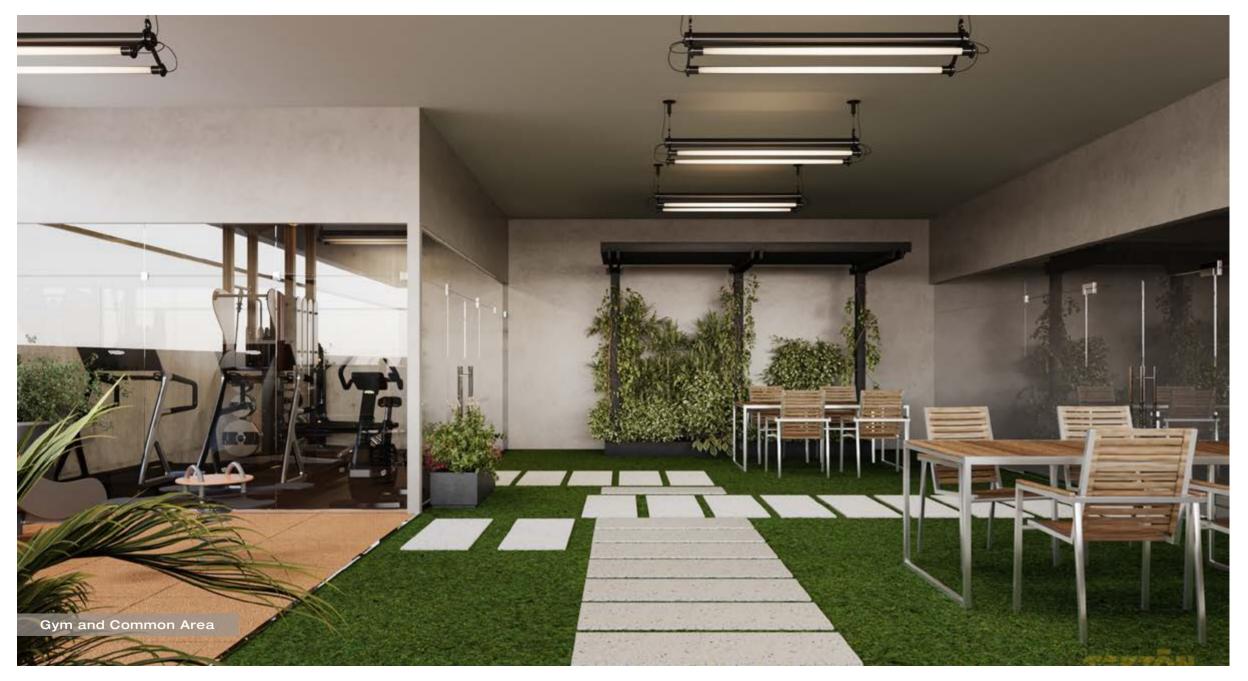

A private lobby area for tenants

Two Spacious Elevators with access control for apartments An equipped indoor gym facility

Smoke detectors and fire hydrant system throughout the whole building