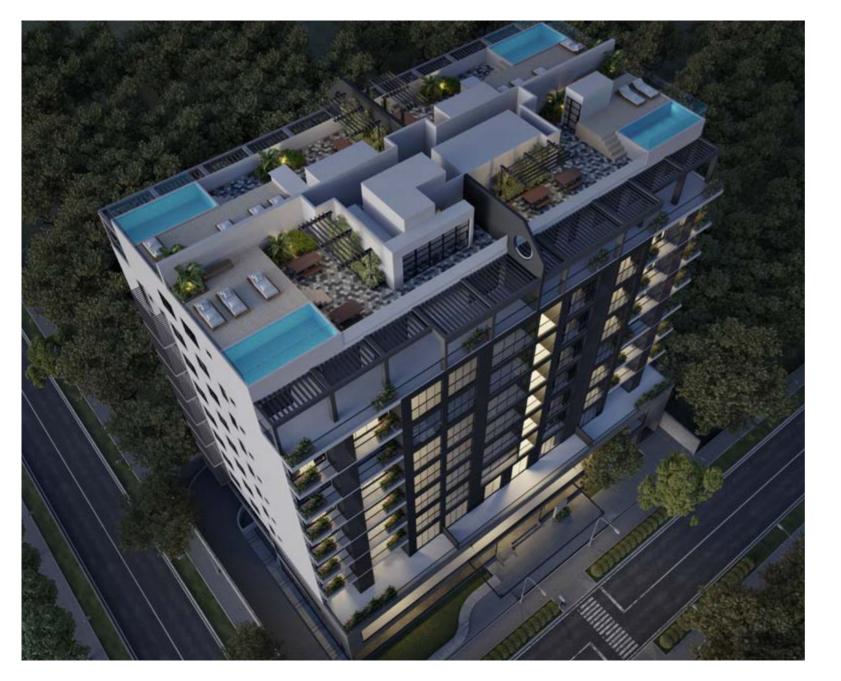

# FEATURES AND SERVICES

Car parking slot available for purchase for selected apartments A spacious indoor swimming pool

24 hour security and CCTV surveillance throughout the property's public areas.

Well equipped and managed children playroom in the common area Maintenance and waster management services

A private lobby area for tenants

Two Spacious Elevators with access control for apartments An equipped indoor gym facility

Smoke detectors and fire hydrant system throughout the whole building