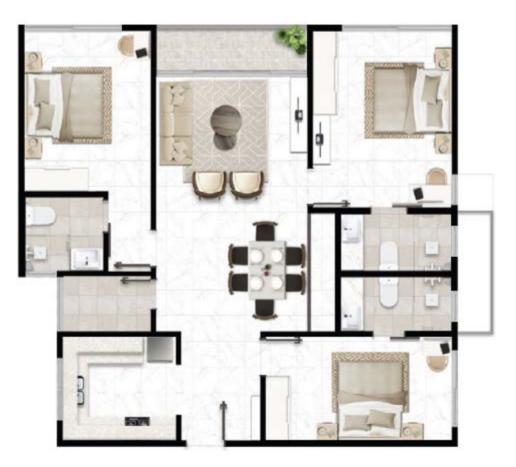

### **TYPE 2B**

#### **Residence Description**

03 Bedrooms 03 Attached Toilets 01 Laundry Room 01 Balcony View: Garden View Floor Area: 1110 Square Feet

STATED DIMENSIONS ARE BASED ON THE STANDARD ARCHITECTURAL DRAWINGS APPROVED BY HOUSING DEVELOPMENT CORPORATION. A CHANGE TO THE INTERIOR FINISHING CAN BE ACCOMMODATED ON A REQUEST BASIS AND IN COMPLIANCE WITH THE CODES SET BY THE HOUSING DEVELOPMENT CORPORATION.

### TYPE 2B (Measurements)

The Rise

| No | Component             | Area (SQFT) |
|----|-----------------------|-------------|
| 01 | Bedroom - Two         | 147.90      |
| 02 | Balcony               | 39.72       |
| 03 | Master Bedroom        | 153.81      |
| 04 | Toilet - Two          | 35.52       |
| 05 | Living/Dining/Kitchen | 397.40      |
| 06 | Master Toilet         | 39.18       |
| 07 | Laundry               | 30.25       |
| 08 | Toilet - Three        | 37.35       |
| 09 | Bedroom               | 120.34      |