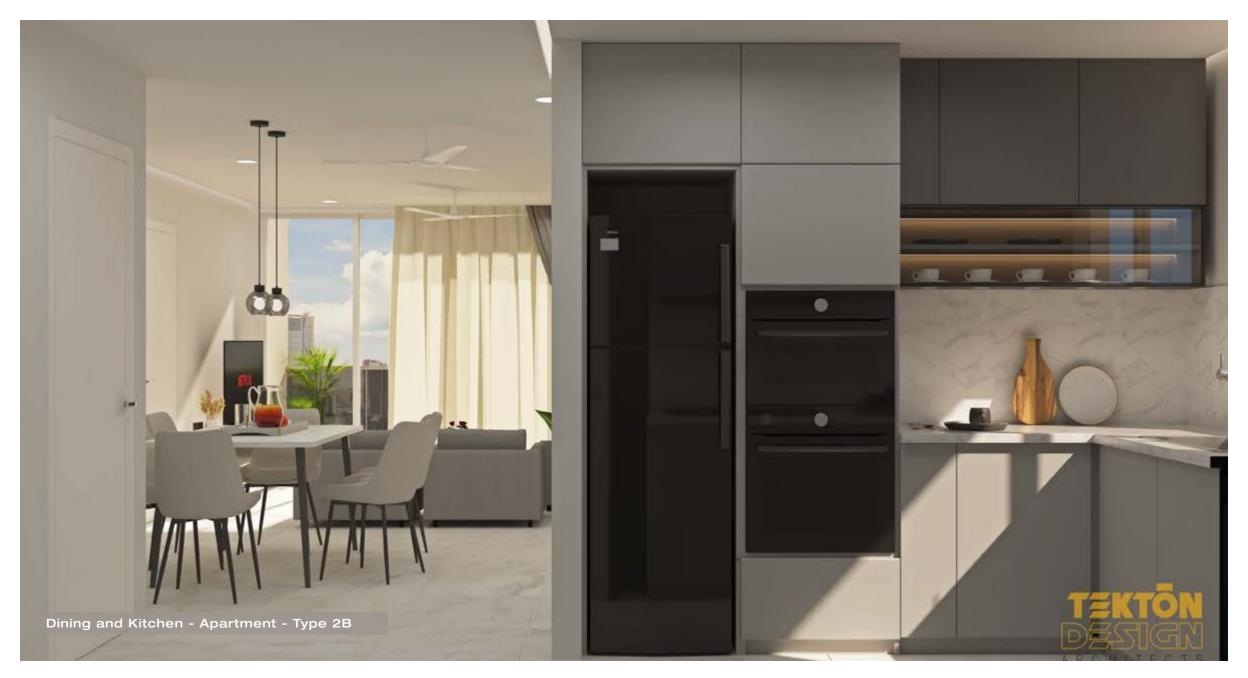

THE LIVING FOR THE PASSIONATE

APARTMENT - TYPE 2B THREE ROOM - GARDEN VIEW

### **TYPE 2B**

#### **Residence Description**

03 Bedrooms 03 Attached Toilets 01 Laundry Room 01 Balcony View: Garden View Floor Area: 1110 Square Feet

STATED DIMENSIONS ARE BASED ON THE STANDARD ARCHITECTURAL DRAWINGS APPROVED BY HOUSING DEVELOPMENT CORPORATION. A CHANGE TO THE INTERIOR FINISHING CAN BE ACCOMMODATED ON A REQUEST BASIS AND IN COMPLIANCE WITH THE CODES SET BY THE HOUSING DEVELOPMENT CORPORATION.