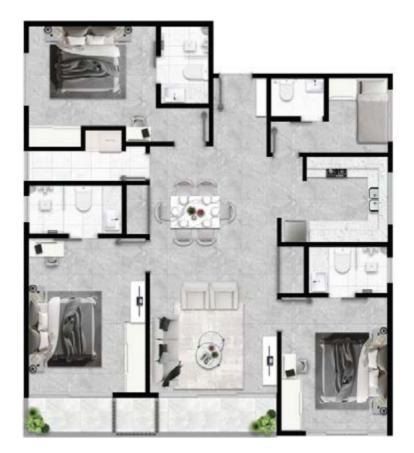

### **FLOOR PLAN**

#### TYPE 3

#### **Residence Description**

03 Bedrooms 03 Attached Toilets 01 Maid Room 01 Laundry Room 02 Balcony View: Ocean Front Floor Area: 1268 Square Feet

STATED DIMENSIONS ARE BASED ON THE STANDARD ARCHITECTURAL DRAWINGS APPROVED BY HOUSING DEVELOPMENT CORPORATION. A CHANGE TO THE INTERIOR FINISHING CAN BE ACCOMMODATED ON A REQUEST BASIS AND IN COMPLIANCE WITH THE CODES SET BY THE HOUSING DEVELOPMENT CORPORATION.