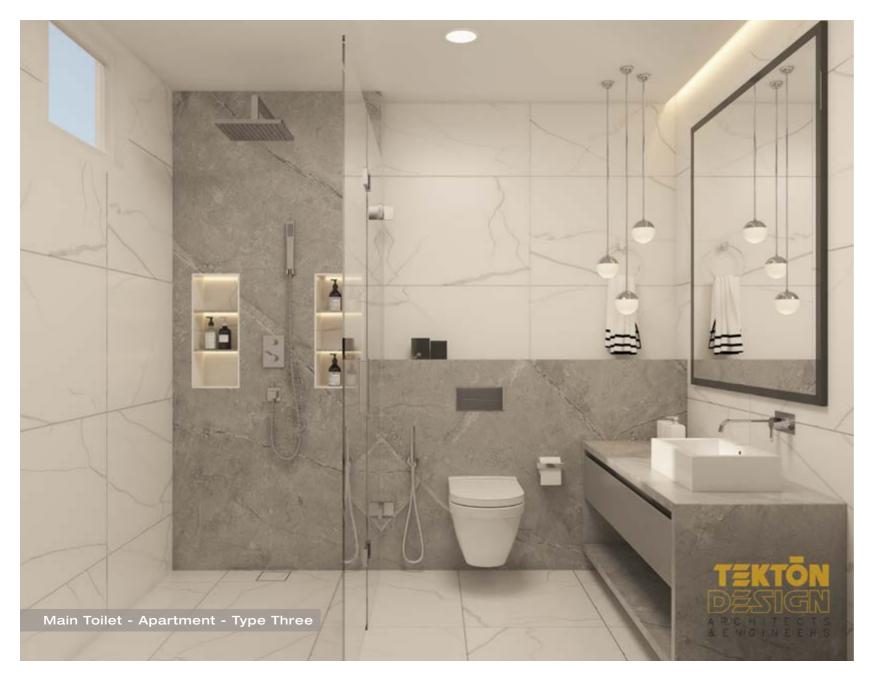

ent       | Area (SQFT) |
|----|-----------------|-------------|
| 01 | Bedroom - Two   | 142.73      |
| 02 | Toilet          | 32.51       |
| 03 | Toilet          | 21.09       |
| 04 | Maid Room       | 50.48       |
| 05 | Laundry         | 38.42       |
| 06 | Master Toilet   | 37.88       |
| 07 | Kitchen         | 82.67       |
| 08 | Master Bedroom  | 154.68      |
| 09 | Living/Dining   | 329.48      |
| 10 | Toilet          | 31.86       |
| 11 | Balcony         | 36.81       |
| 12 | Balcony         | 36.38       |
| 13 | Bedroom - Three | 125.94      |
|    |                 |             |

\_\_\_\_



#### $\triangleleft$ Ζ $\bigcirc$ ഗ ഗ $\triangleleft$ Ш Τ $\square$ $\bigcirc$ LL $( \bigcirc$ Ζ >\_\_\_\_ Ш

Ш

### DESIGNED FOR DISCERNING CLIENTS SEEKING EXCLUSIVE LIVING.



### SPACIOUS. ELEGANT. BUILT TO PERFECTION.

### FEATURES AND SERVICES

Car parking slot available for purchase for selected apartments A spacious indoor swimming pool

24 hour security and CCTV surveillance throughout the property's public areas.

Well equipped and managed children playroom in the common area Maintenance and waster management services

A private lobby area for tenants

Two Spacious Elevators with access control for apartments An equipped indoor gym facility

Smoke detectors and fire hydrant system throughout the whole building

#### $\triangleleft$ Ζ $\bigcirc$ ഗ ഗ $\triangleleft$ Ш Τ $\square$ $\bigcirc$ LL $( \bigcirc$ Ζ >\_ Ш

Ш

### A SPACIOUS ABODE FOR A HAPPIER LIVING.







#### $\triangleleft$ Ζ $\bigcirc$ ഗ ഗ $\triangleleft$ Ш Τ $\square$ $\bigcirc$ LL $( \big