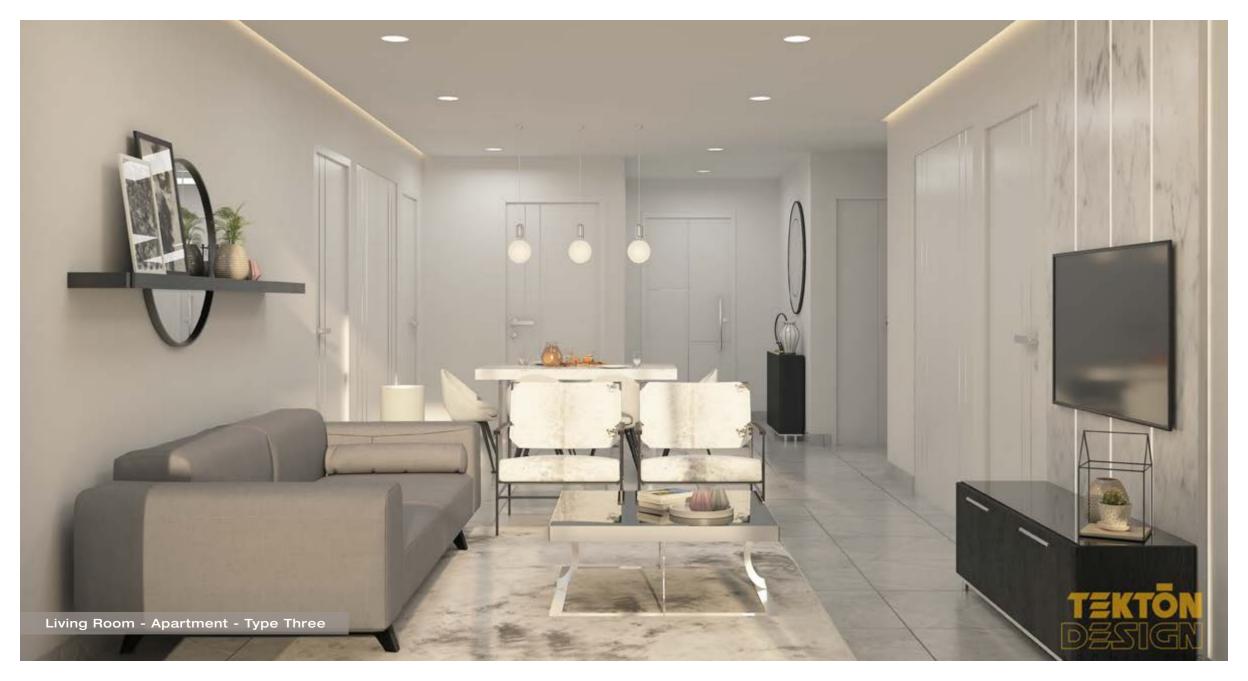

# The Rise

THE LIVING FOR THE PASSIONATE

APARTMENT - TYPE THREE 3 + 1 ROOM - OCEAN VIEW

#### **Residence Description**

03 Bedrooms 03 Attached Toilets 01 Maid Room 01 Laundry Room 02 Balcony View: Ocean Front Floor Area: 1268 Square Feet

STATED DIMENSIONS ARE BASED ON THE STANDARD ARCHITECTURAL DRAWINGS APPROVED BY HOUSING DEVELOPMENT CORPORATION. A CHANGE TO THE INTERIOR FINISHING CAN BE ACCOMMODATED ON A REQUEST BASIS AND IN COMPLIANCE WITH THE CODES SET BY THE HOUSING DEVELOPMENT CORPORATION.