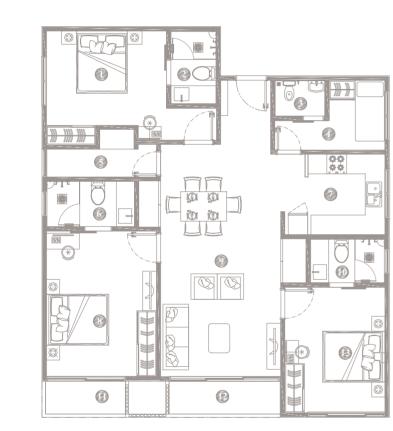

### **FLOOR PLAN**

#### TYPE 3

#### **Residence Description**

03 Bedrooms 03 Attached Toilets 01 Maid Room 01 Laundry Room 02 Balcony View: Ocean Front Floor Area: 1268 Square Feet

STATED DIMENSIONS ARE BASED ON THE STANDARD ARCHITECTURAL DRAWINGS APPROVED BY HOUSING DEVELOPMENT CORPORATION. A CHANGE TO THE INTERIOR FINISHING CAN BE ACCOMMODATED ON A REQUEST BASIS AND IN COMPLIANCE WITH THE CODES SET BY THE HOUSING DEVELOPMENT CORPORATION.

ſĹ 0

G Ζ  $\geq$ 

Ш  $\Box$  $\vdash$ 

**TYPE 3** (Measurements)

| No | Component       | Area (SQFT) |
|----|-----------------|-------------|
| 01 | Bedroom - Two   | 142.73      |
| 02 | Toilet          | 32.51       |
| 03 | Toilet          | 21.09       |
| 04 | Maid Room       | 50.48       |
| 05 | Laundry         | 38.42       |
| 06 | Master Toilet   | 37.88       |
| 07 | Kitchen         | 82.67       |
| 08 | Master Bedroom  | 154.68      |
| 09 | Living/Dining   | 329.48      |
| 10 | Toilet          | 31.86       |
| 11 | Balcony         | 36.81       |
| 12 | Balcony         | 36.38       |
| 13 | Bedroom - Three | 125.94      |
|    |                 |             |