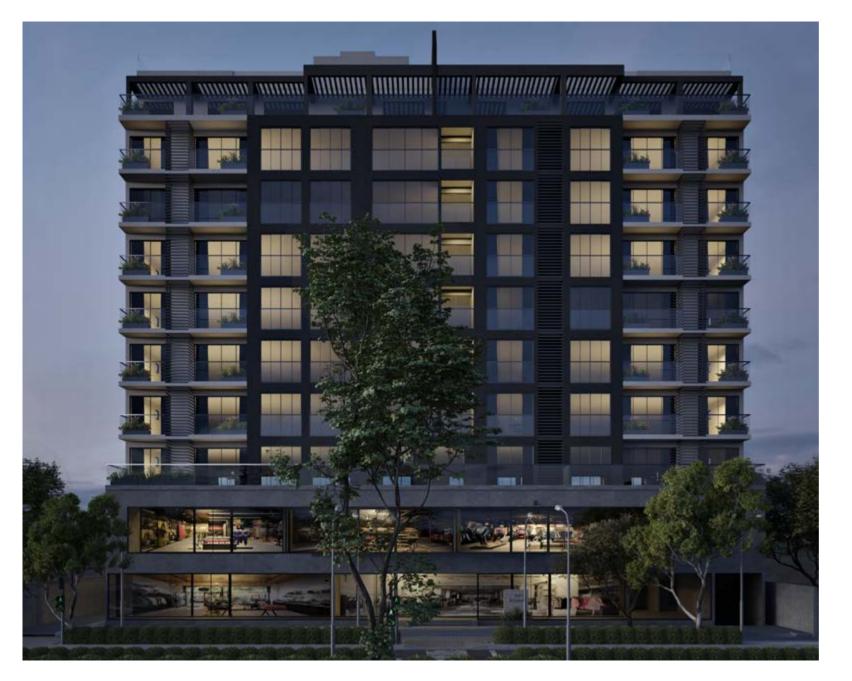

## WELCOME TO The RISE

### INDULGE THE THRILL OF LIVING IN PERFECTION AND SERENITY.

### THE CONCEPT

The Rise is a contemporary living space introduced by Fedo Private Limited. Designed with ultimate sophistication and elegance in mind, The Rise offers Breathtaking views of the vast turquoise lagoon stretched towards the Velana International Airport and the magnificent take-off and landing view of planes touching down the Maldives along with the glaring sun setting down the water ridge. The Rise has over 53 ultramodern and spacious apartments.