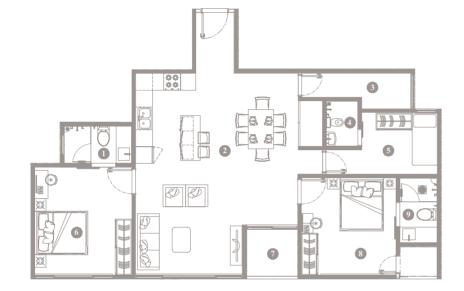

# FLOOR PLAN

#### TYPE FIVE

#### **Residence Description**

02 Bedrooms 02 Attached Toilets 01 Maid Room

01 Laundry Room

01 Balcony

- View: Ocean Front
- Floor Area: 1110 Square Feet

STATED DIMENSIONS ARE BASED ON THE STANDARD ARCHITECTURAL DRAWINGS APPROVED BY HOUSING DEVELOPMENT CORPORATION. A CHANGE TO THE INTERIOR FINISHING CAN BE ACCOMMODATED ON A REQUEST BASIS AND IN COMPLIANCE WITH THE CODES SET BY THE HOUSING DEVELOPMENT CORPORATION.

**TYPE FIVE** (Measurements)

The **Rise** Residence

| No | Component             | Area (SQFT) |
|----|-----------------------|-------------|
| 01 | Master Toilet         | 37.89       |
| 02 | Living/Dining/Kitchen | 472.11      |
| 03 | Laundry               | 44.02       |
| 04 | Toilet - Two          | 21.96       |
| 05 | Maid Room             | 91.28       |

| No | Component      | Area (SQFT) |
|----|----------------|-------------|
| 06 | Master Bedroom | 144.24      |
| 07 | Balcony        | 31.65       |
| 08 | Bedroom - Two  | 110.11      |
| 09 | Toilet - Three | 33.05       |