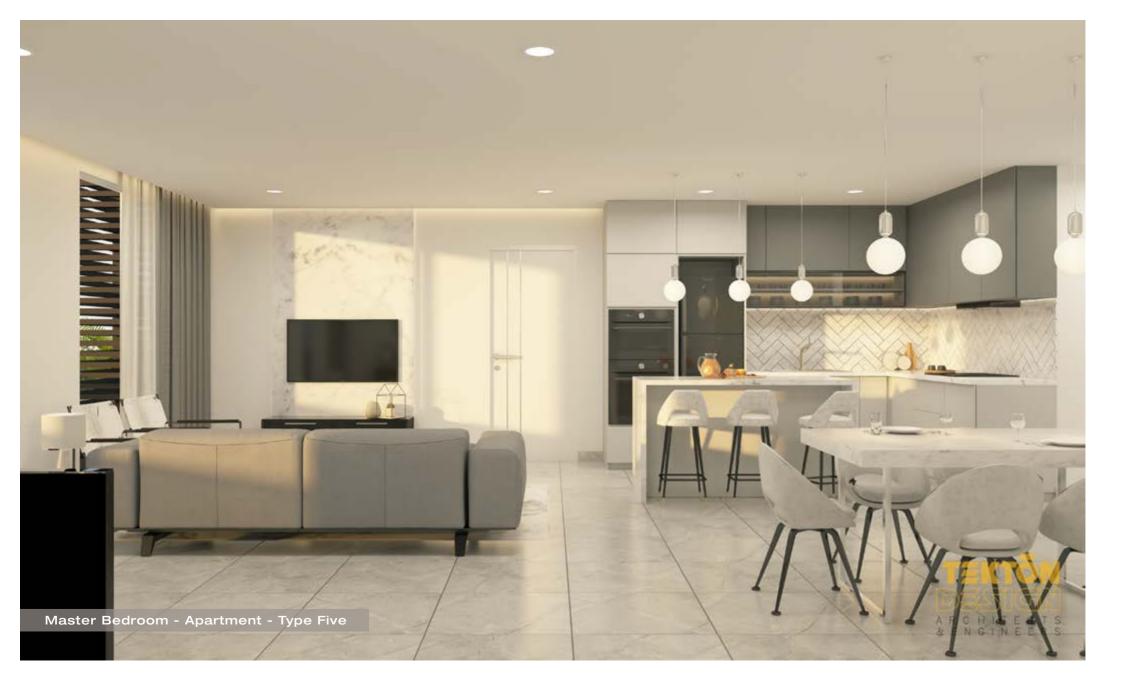

#### **Residence Description**

02 Bedrooms 02 Attached Toilets 01 Maid Room

01 Laundry Room

01 Balcony

- View: Ocean Front
- Floor Area: 1110 Square Feet

STATED DIMENSIONS ARE BASED ON THE STANDARD ARCHITECTURAL DRAWINGS APPROVED BY HOUSING DEVELOPMENT CORPORATION. A CHANGE TO THE INTERIOR FINISHING CAN BE ACCOMMODATED ON A REQUEST BASIS AND IN COMPLIANCE WITH THE CODES SET BY THE HOUSING DEVELOPMENT CORPORATION.

**TYPE FIVE** (Measurements)

The **Rise** Residence

| No | Component             | Area (SQFT) |
|----|-----------------------|-------------|
| 01 | Master Toilet         | 37.89       |
| 02 | Living/Dining/Kitchen | 472.11      |
| 03 | Laundry               | 44.02       |
| 04 | Toilet - Two          | 21.96       |
| 05 | Maid Room             | 91.28       |

| No | Component      | Area (SQFT) |
|----|----------------|-------------|
| 06 | Master Bedroom | 144.24      |
| 07 | Balcony        | 31.65       |
| 08 | Bedroom - Two  | 110.11      |
| 09 | Toilet - Three | 33.05       |