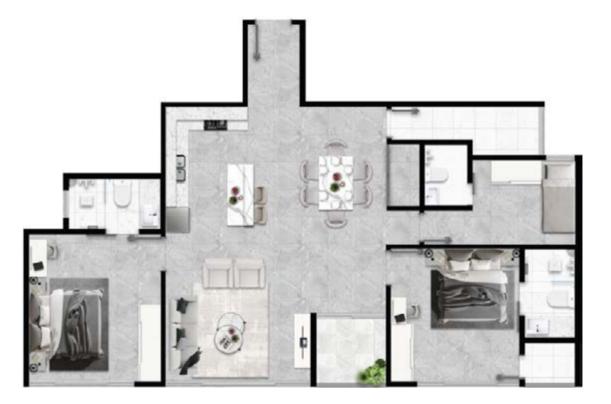

# FLOOR PLAN

#### TYPE FIVE

#### **Residence Description**

02 Bedrooms 02 Attached Toilets 01 Maid Room

01 Laundry Room

01 Balcony

- View: Ocean Front
- Floor Area: 1110 Square Feet

STATED DIMENSIONS ARE BASED ON THE STANDARD ARCHITECTURAL DRAWINGS APPROVED BY HOUSING DEVELOPMENT CORPORATION. A CHANGE TO THE INTERIOR FINISHING CAN BE ACCOMMODATED ON A REQUEST BASIS AND IN COMPLIANCE WITH THE CODES SET BY THE HOUSING DEVELOPMENT CORPORATION.

**TYPE FIVE** (Measurements)

The **Rise** Residence

| No | Component             | Area (SQFT) |
|----|-----------------------|-------------|
| 01 | Master Toilet         | 37.89       |
| 02 | Living/Dining/Kitchen | 472.11      |
| 03 | Laundry               | 44.02       |
| 04 | Toilet - Two          | 21.96       |
| 05 | Maid Room             | 91.28       |

| No | Component      | Area (SQFT) |
|----|----------------|-------------|
| 06 | Master Bedroom | 144.24      |
| 07 | Balcony        | 31.65       |
| 08 | Bedroom - Two  | 110.11      |
| 09 | Toilet - Three | 33.05       |