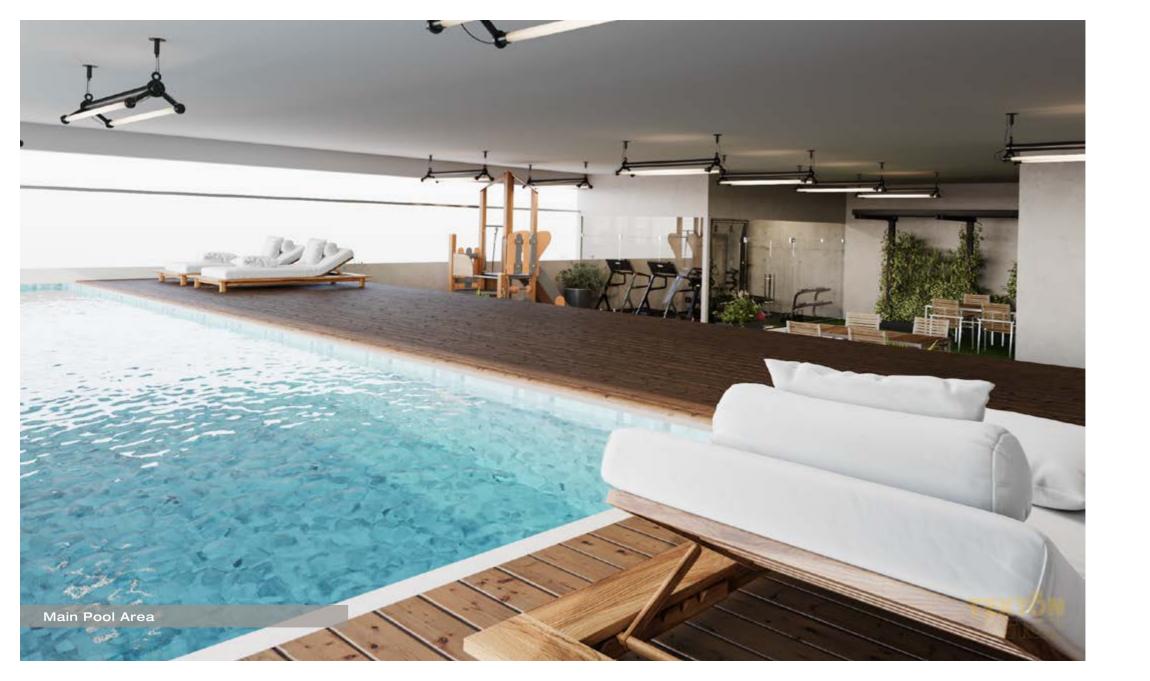

# FEATURES AND SERVICES

Car parking slot available for purchase for selected apartments A spacious indoor swimming pool

24 hour security and CCTV surveillance throughout the property's public areas.

Well equipped and managed children playroom in the common area Maintenance and waster management services

A private lobby area for tenants

Two Spacious Elevators with access control for apartments An equipped indoor gym facility

Smoke detectors and fire hydrant system throughout the whole building