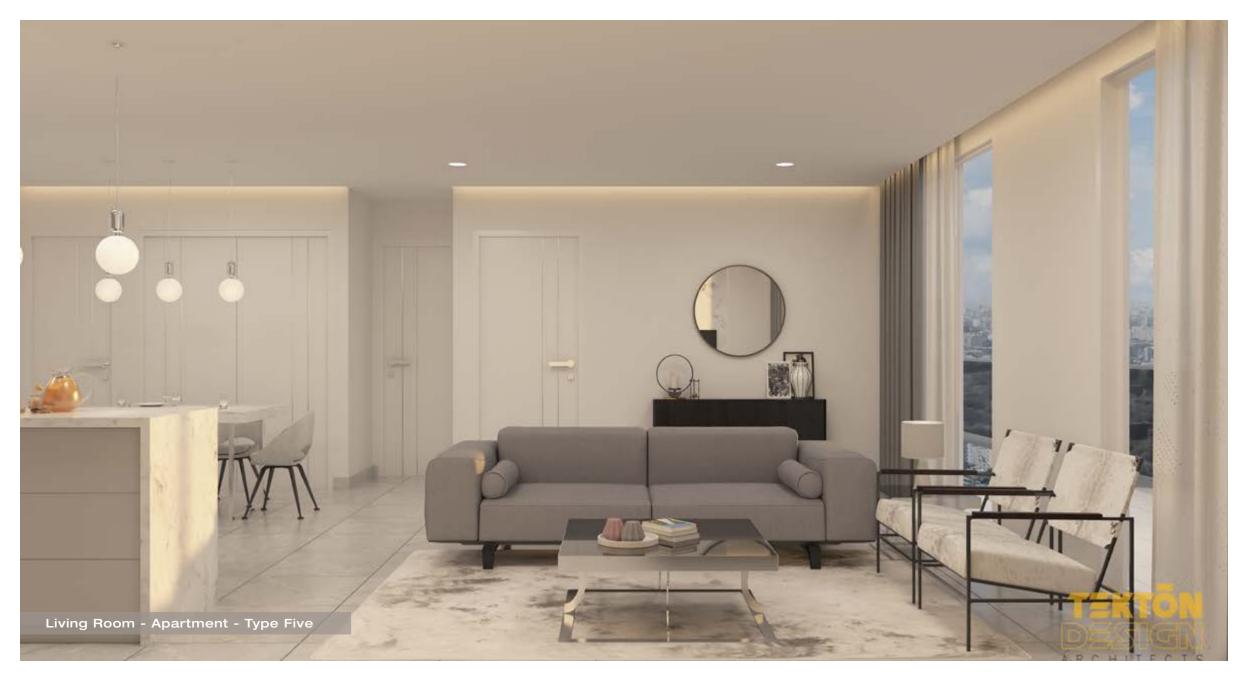

#### TYPE FIVE

#### **Residence Description**

02 Bedrooms 02 Attached Toilets 01 Maid Room

01 Laundry Room

01 Balcony

- View: Ocean Front
- Floor Area: 1110 Square Feet

STATED DIMENSIONS ARE BASED ON THE STANDARD ARCHITECTURAL DRAWINGS APPROVED BY HOUSING DEVELOPMENT CORPORATION. A CHANGE TO THE INTERIOR FINISHING CAN BE ACCOMMODATED ON A REQUEST BASIS AND IN COMPLIANCE WITH THE CODES SET BY THE HOUSING DEVELOPMENT CORPORATION.