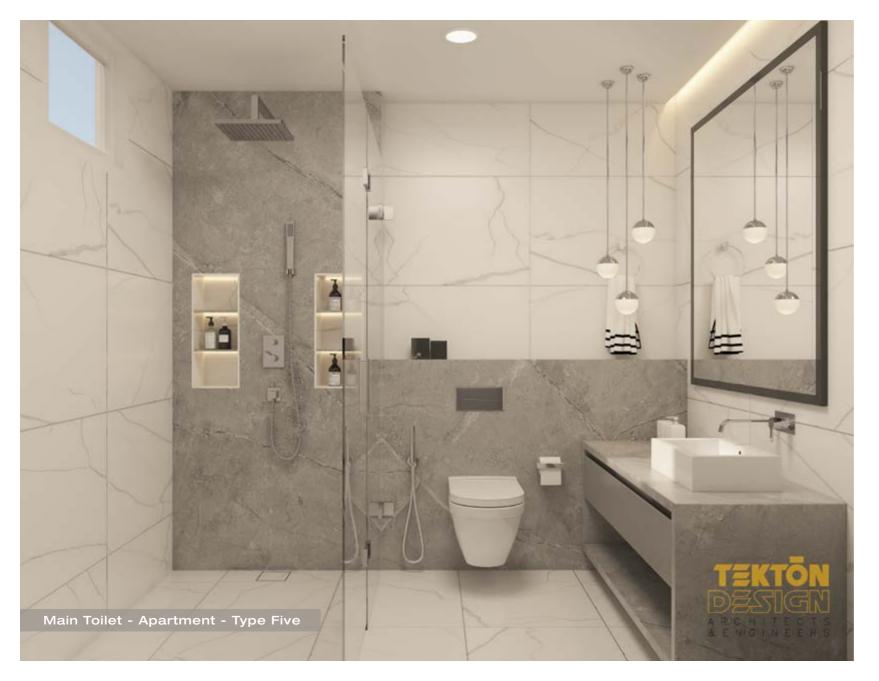

#### **Residence Description**

02 Bedrooms 02 Attached Toilets 01 Maid Room

01 Laundry Room

01 Balcony

- View: Ocean Front
- Floor Area: 1110 Square Feet

STATED DIMENSIONS ARE BASED ON THE STANDARD ARCHITECTURAL DRAWINGS APPROVED BY HOUSING DEVELOPMENT CORPORATION. A CHANGE TO THE INTERIOR FINISHING CAN BE ACCOMMODATED ON A REQUEST BASIS AND IN COMPLIANCE WITH THE CODES SET BY THE HOUSING DEVELOPMENT CORPORATION.

**TYPE FIVE** (Measurements)

The **Rise** Residence

| No | Component             | Area (SQFT) |
|----|-----------------------|-------------|
| 01 | Master Toilet         | 37.89       |
| 02 | Living/Dining/Kitchen | 472.11      |
| 03 | Laundry               | 44.02       |
| 04 | Toilet - Two          | 21.96       |
| 05 | Maid Room             | 91.28       |