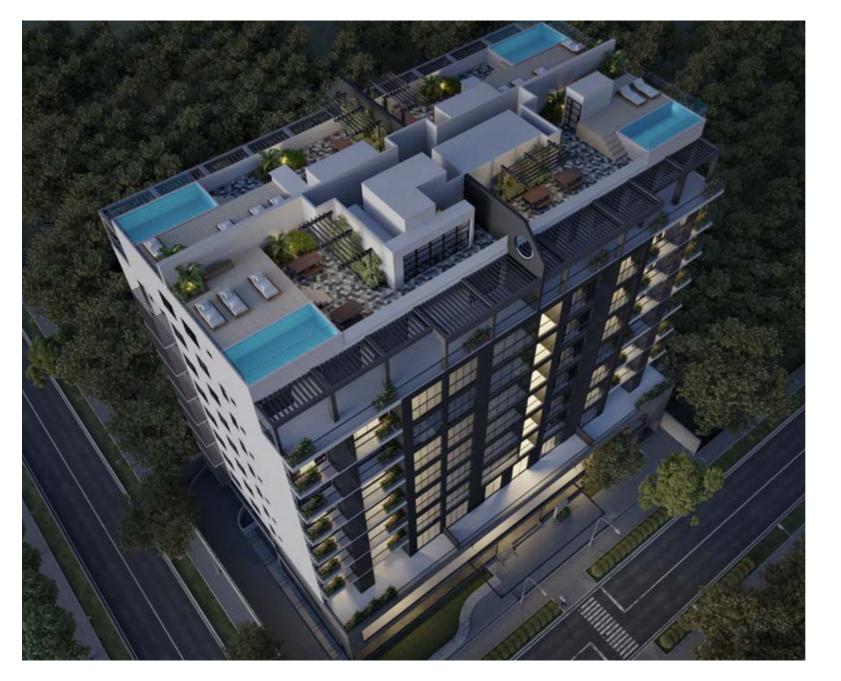

# THE CONCEPT

The Rise is a contemporary living space introduced by Fedo Private Limited. Designed with ultimate sophistication and elegance in mind, The Rise offers Breathtaking views of the vast turquoise lagoon stretched towards the Velana International Airport and the magnificent take-off and landing view of planes touching down the Maldives along with the glaring sun setting down the water ridge. The Rise has over 53 ultramodern and spacious apartments.

# FEATURES AND SERVICES

Car parking slot available for purchase for selected apartments A spacious indoor swimming pool

24 hour security and CCTV surveillance throughout the property's public areas.

Well equipped and managed children playroom in the common area Maintenance and waster management services

A private lobby area for tenants

Two Spacious Elevators with access control for apartments An equipped indoor gym facility

Smoke detectors and fire hydrant system throughout the whole building