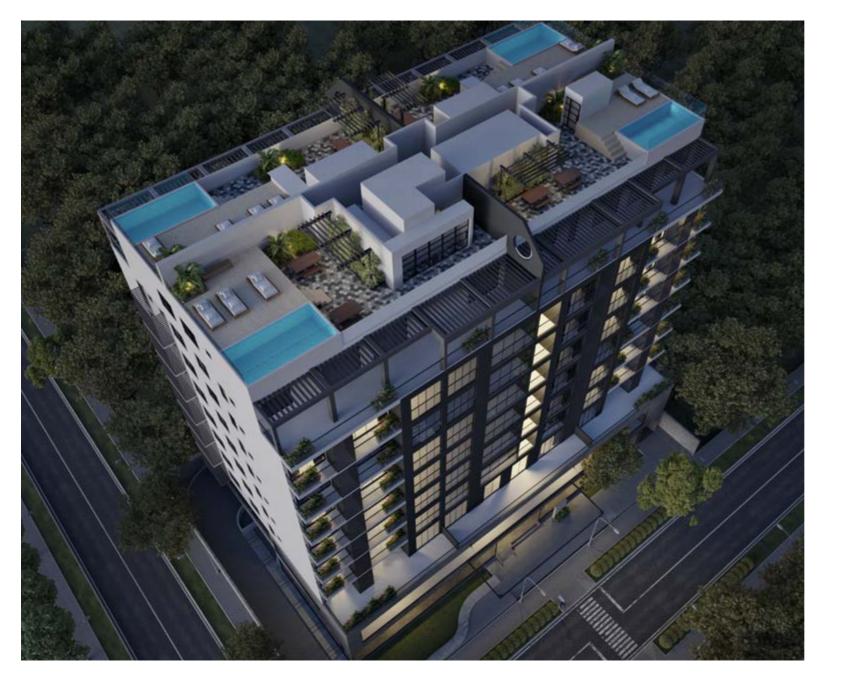

# FEATURES AND SERVICES

Car parking slot available for purchase for selected apartments A spacious indoor swimming pool

24 hour security and CCTV surveillance throughout the property's public areas.

Well equipped and managed children playroom in the common area Maintenance and waster management services

A private lobby area for tenants

Two Spacious Elevators with access control for apartments An equipped indoor gym facility

Smoke detectors and fire hydrant system throughout the whole building