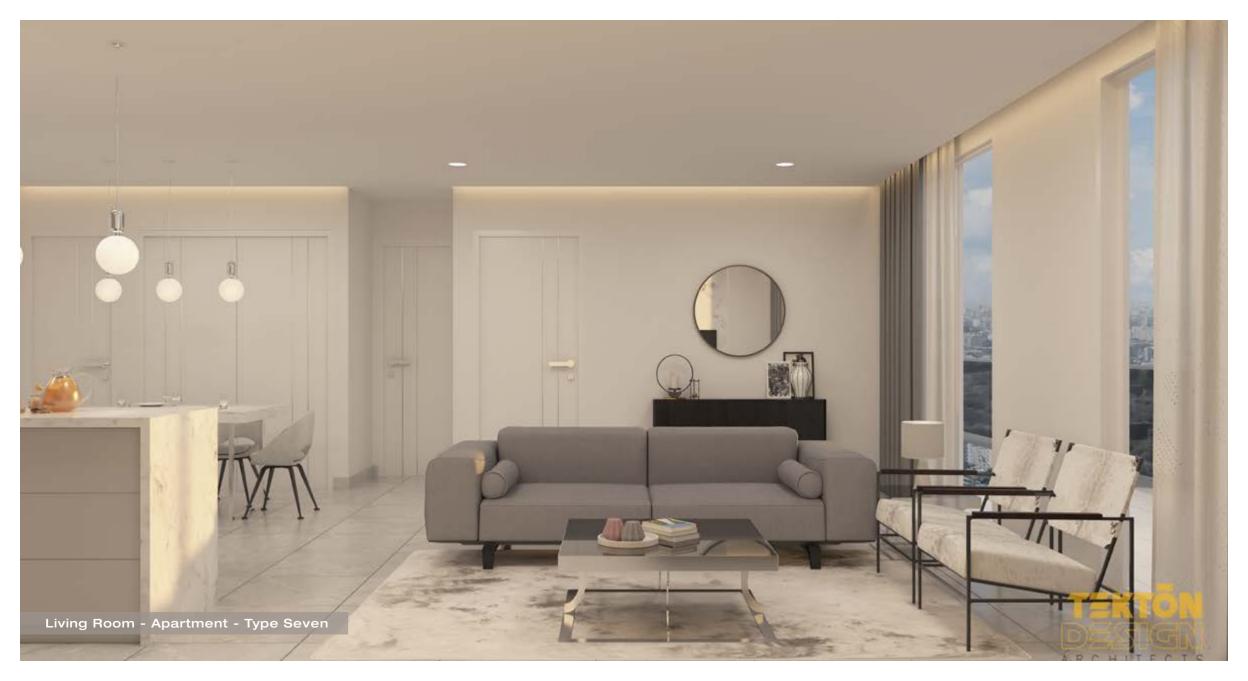

THE LIVING FOR THE PASSIONATE

APARTMENT - TYPE SEVEN 2 + 1 ROOM - OCEAN VIEW

### **TYPE SEVEN**

#### **Residence Description**

02 Bedrooms 02 Attached Toilets 01 Maid Room

01 Laundry Room

01 Balcony

- View: Ocean Front
- Floor Area: 1425 Square Feet

STATED DIMENSIONS ARE BASED ON THE STANDARD ARCHITECTURAL DRAWINGS APPROVED BY HOUSING DEVELOPMENT CORPORATION. A CHANGE TO THE INTERIOR FINISHING CAN BE ACCOMMODATED ON A REQUEST BASIS AND IN COMPLIANCE WITH THE CODES SET BY THE HOUSING DEVELOPMENT CORPORATION.