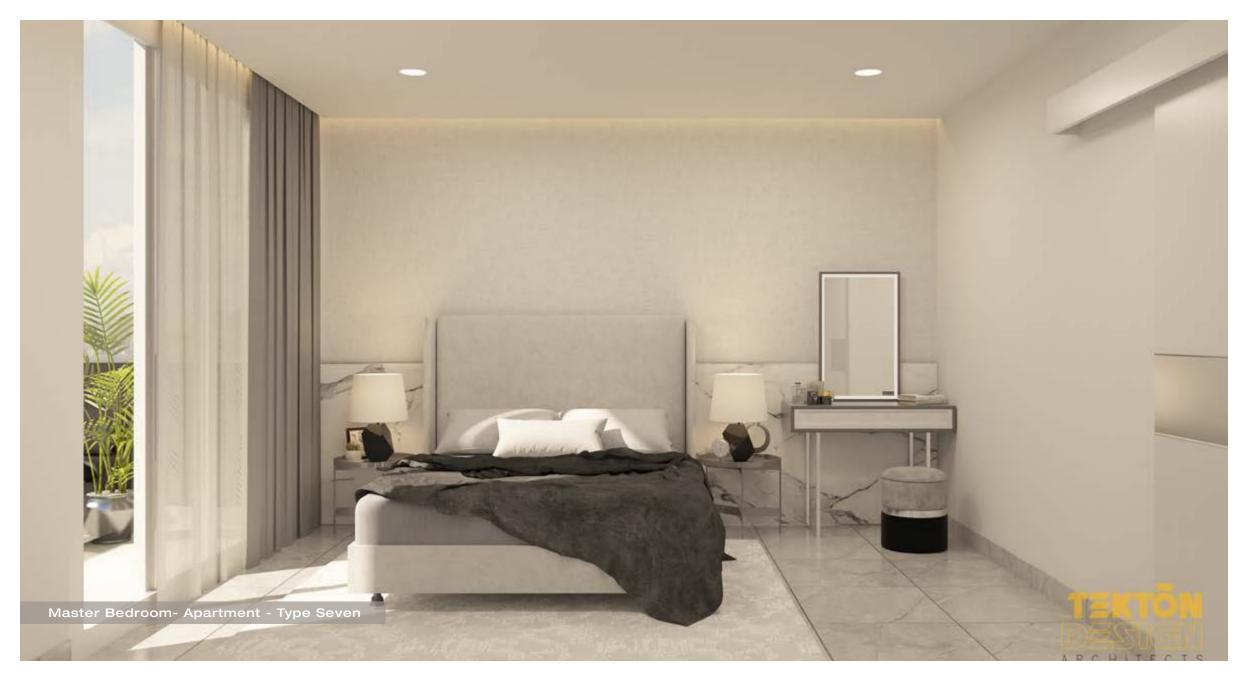

#### **Residence Description**

02 Bedrooms 02 Attached Toilets 01 Maid Room

01 Laundry Room

01 Balcony

- View: Ocean Front
- Floor Area: 1425 Square Feet

STATED DIMENSIONS ARE BASED ON THE STANDARD ARCHITECTURAL DRAWINGS APPROVED BY HOUSING DEVELOPMENT CORPORATION. A CHANGE TO THE INTERIOR FINISHING CAN BE ACCOMMODATED ON A REQUEST BASIS AND IN COMPLIANCE WITH THE CODES SET BY THE HOUSING DEVELOPMENT CORPORATION.