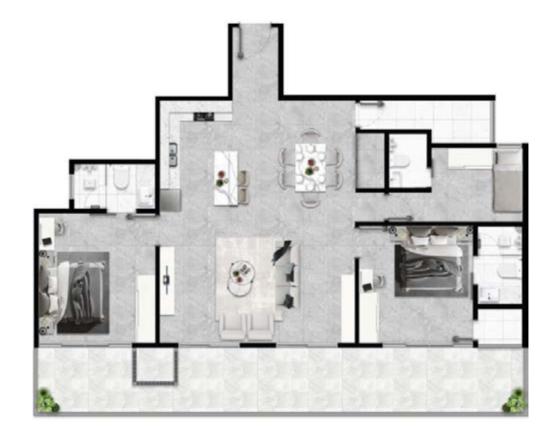

# FLOOR PLAN

### **TYPE SEVEN**

#### **Residence Description**

02 Bedrooms 02 Attached Toilets 01 Maid Room

01 Laundry Room

01 Balcony

- View: Ocean Front
- Floor Area: 1425 Square Feet

STATED DIMENSIONS ARE BASED ON THE STANDARD ARCHITECTURAL DRAWINGS APPROVED BY HOUSING DEVELOPMENT CORPORATION. A CHANGE TO THE INTERIOR FINISHING CAN BE ACCOMMODATED ON A REQUEST BASIS AND IN COMPLIANCE WITH THE CODES SET BY THE HOUSING DEVELOPMENT CORPORATION.