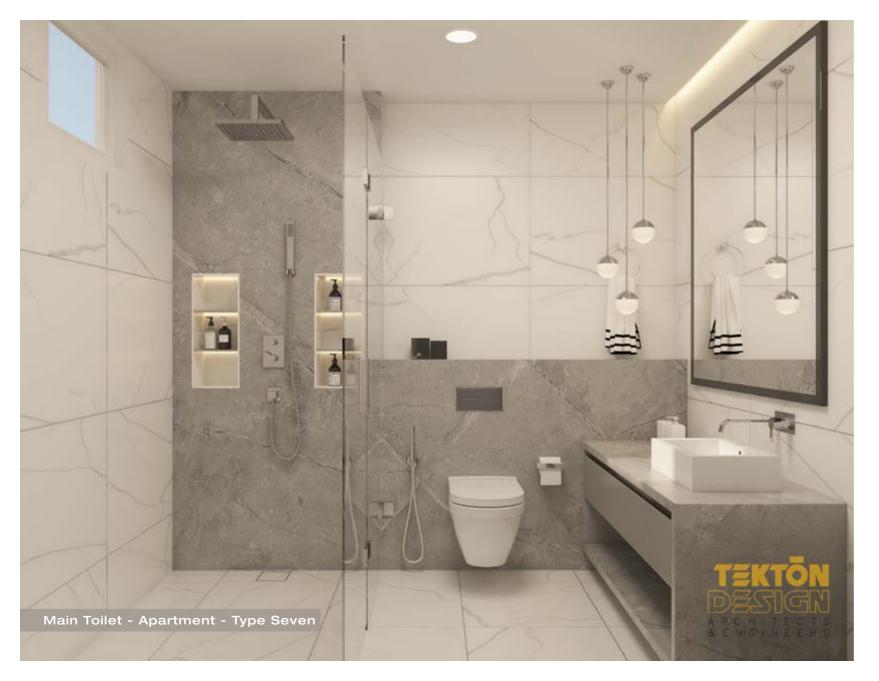

#### **Residence Description**

02 Bedrooms 02 Attached Toilets 01 Maid Room

01 Laundry Room

01 Balcony

- View: Ocean Front
- Floor Area: 1425 Square Feet

STATED DIMENSIONS ARE BASED ON THE STANDARD ARCHITECTURAL DRAWINGS APPROVED BY HOUSING DEVELOPMENT CORPORATION. A CHANGE TO THE INTERIOR FINISHING CAN BE ACCOMMODATED ON A REQUEST BASIS AND IN COMPLIANCE WITH THE CODES SET BY THE HOUSING DEVELOPMENT CORPORATION.

ſĹ

Ο

LL (J)

THE LIVIN

**TYPE SEVEN** (Measurements)

*The* **Rise** Residence

| No | Component             | Area (SQFT) |
|----|-----------------------|-------------|
| 01 | Master Toilet         | 37.89       |
| 02 | Living/Dining/Kitchen | 508.27      |
| 03 | Laundry               | 44.02       |
| 04 | Toilet - Two          | 21.96       |
| 05 | Maid Room             | 91.28       |