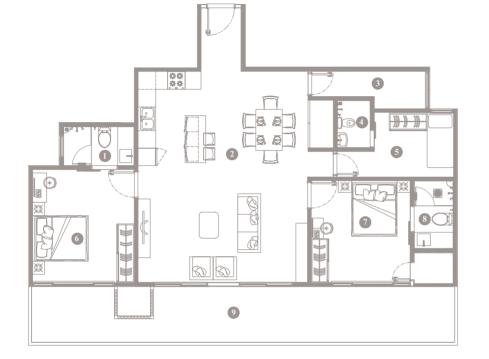

ΑTΕ

Ζ

0

S

ഗ

 $\triangleleft$ 

Ш Т

 $\vdash$ 

ſĹ

Ο

LL (J)

THE LIVIN

**TYPE SEVEN** (Measurements)

*The* **Rise** Residence

| No | Component             | Area (SQFT) |
|----|-----------------------|-------------|
| 01 | Master Toilet         | 37.89       |
| 02 | Living/Dining/Kitchen | 508.27      |
| 03 | Laundry               | 44.02       |
| 04 | Toilet - Two          | 21.96       |
| 05 | Maid Room             | 91.28       |

| Component      | Area (SQFT)                                       |
|----------------|---------------------------------------------------|
| Master Bedroom | 144.24                                            |
| Bedroom - Two  | 110.11                                            |
| Toilet - Three | 33.05                                             |
| Balcony        | 294.04                                            |
|                | Master Bedroom<br>Bedroom - Two<br>Toilet - Three |