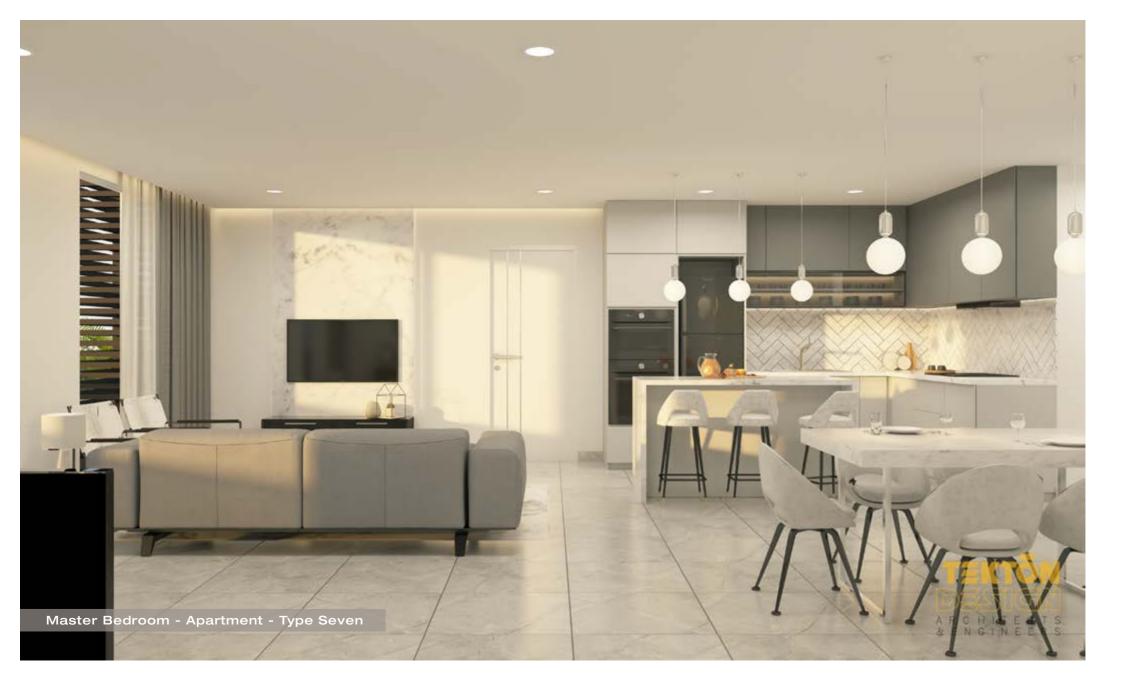

#### **Residence Description**

02 Bedrooms 02 Attached Toilets 01 Maid Room

01 Laundry Room

01 Balcony

- View: Ocean Front
- Floor Area: 1425 Square Feet

STATED DIMENSIONS ARE BASED ON THE STANDARD ARCHITECTURAL DRAWINGS APPROVED BY HOUSING DEVELOPMENT CORPORATION. A CHANGE TO THE INTERIOR FINISHING CAN BE ACCOMMODATED ON A REQUEST BASIS AND IN COMPLIANCE WITH THE CODES SET BY THE HOUSING DEVELOPMENT CORPORATION.

| Component      | Area (SQFT)                                       |
|----------------|---------------------------------------------------|
| Master Bedroom | 144.24                                            |
| Bedroom - Two  | 110.11                                            |
| Toilet - Three | 33.05                                             |
| Balcony        | 294.04                                            |
|                | Master Bedroom<br>Bedroom - Two<br>Toilet - Three |