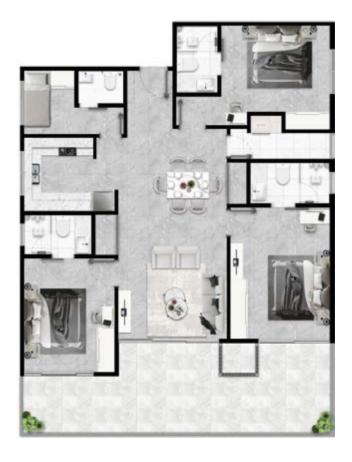

# **FLOOR PLAN**

#### **TYPE EIGHT**

#### **Residence Description**

03 Bedrooms

03 Attached Toilets

01 Maid Room

01 Laundry Room

02 Balcony

View: Ocean Front

Floor Area: 1496 Square Feet