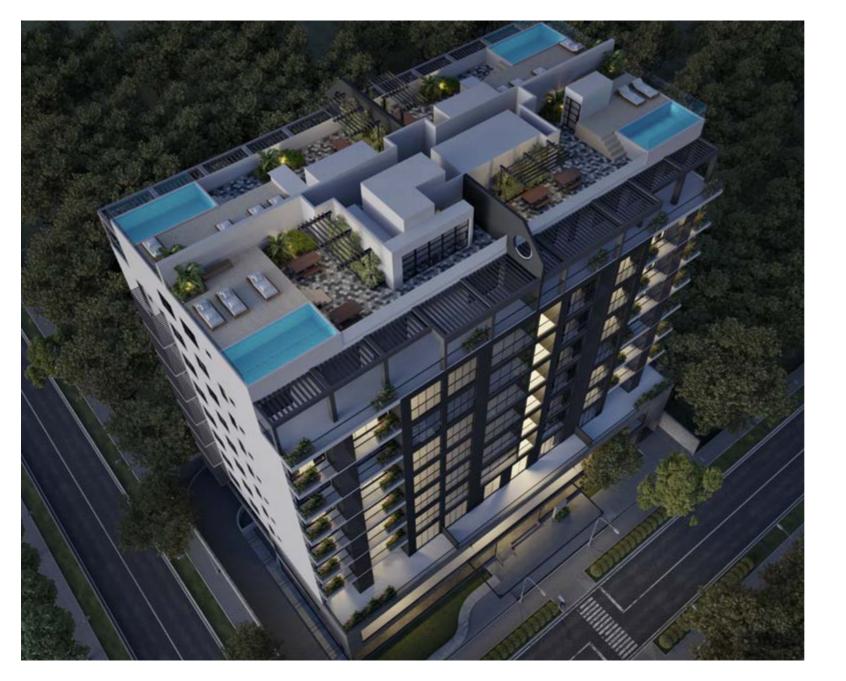

# FEATURES AND SERVICES

Car parking slot available for purchase for selected apartments A spacious indoor swimming pool

24 hour security and CCTV surveillance throughout the property's public areas.

Well equipped and managed children playroom in the common area

Maintenance and waster management services

A private lobby area for tenants

Two Spacious Elevators with access control for apartments

An equipped indoor gym facility

Smoke detectors and fire hydrant system throughout the whole building