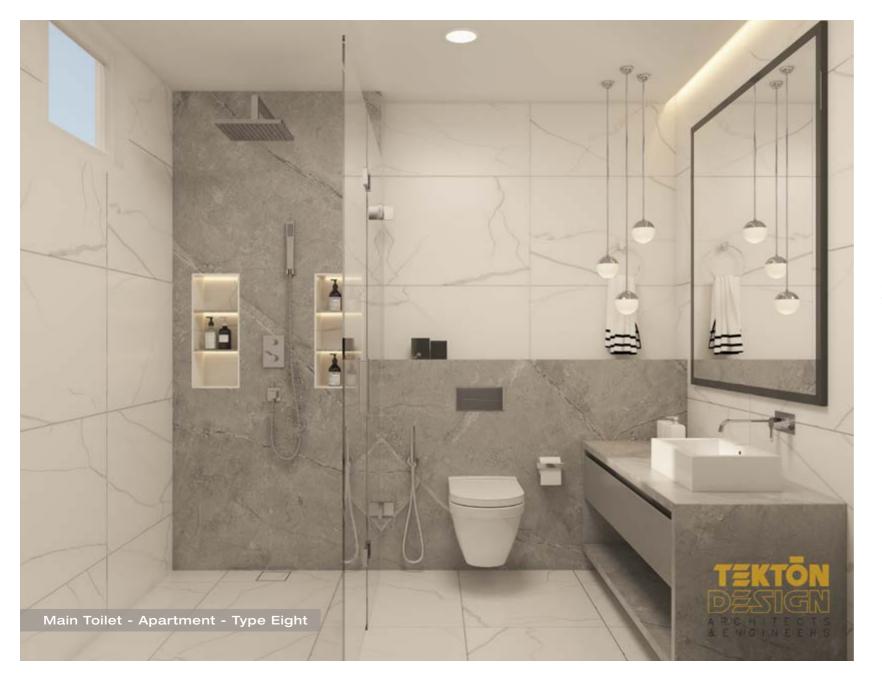

#### **Residence Description**

03 Bedrooms

03 Attached Toilets

01 Maid Room

01 Laundry Room

02 Balcony

View: Ocean Front

Floor Area: 1496 Square Feet