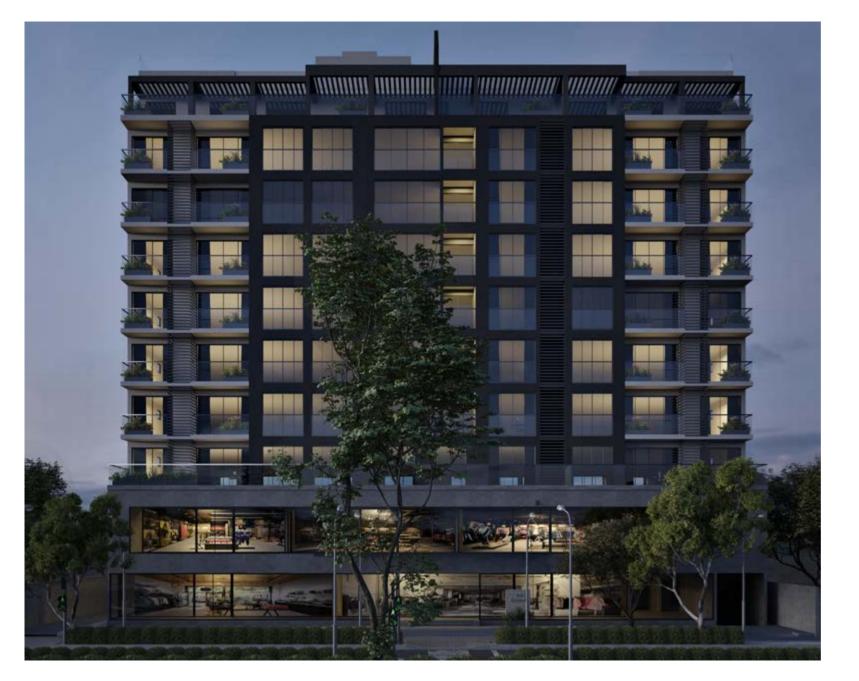

# THE CONCEPT

The Rise is a contemporary living space introduced by Fedo Private Limited. Designed with ultimate sophistication and elegance in mind, The Rise offers Breathtaking views of the vast turquoise lagoon stretched towards the Velana International Airport and the magnificent take-off and landing view of planes touching down the Maldives along with the glaring sun setting down the water ridge. The Rise has over 53 ultramodern and spacious apartments.