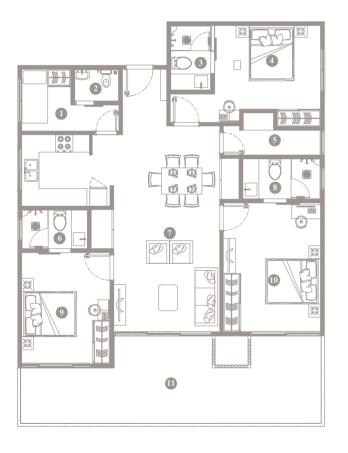

# **FLOOR PLAN**

#### **TYPE EIGHT**

#### **Residence Description**

03 Bedrooms

03 Attached Toilets

01 Maid Room

01 Laundry Room

02 Balcony

View: Ocean Front

Floor Area: 1496 Square Feet

#### TYPE EIGHT (Measurements)

| No | Component             | Area (SQFT) |
|----|-----------------------|-------------|
| )1 | Maid Room             | 50.48       |
| )2 | Toilet                | 32.51       |
| 03 | Toilet                | 32.51       |
| )4 | Bedroom - Two         | 142.73      |
| )5 | Laundry               | 38.43       |
| 06 | Toilet                | 31.86       |
| )7 | Living/Dining/Kitchen | 412.15      |
| )8 | Master Toilet         | 37.89       |
| )9 | Bedroom - Three       | 125.94      |
| 0  | Master Bedroom        | 161.14      |
| 1  | Balcony               | 296.33      |
|    |                       |             |